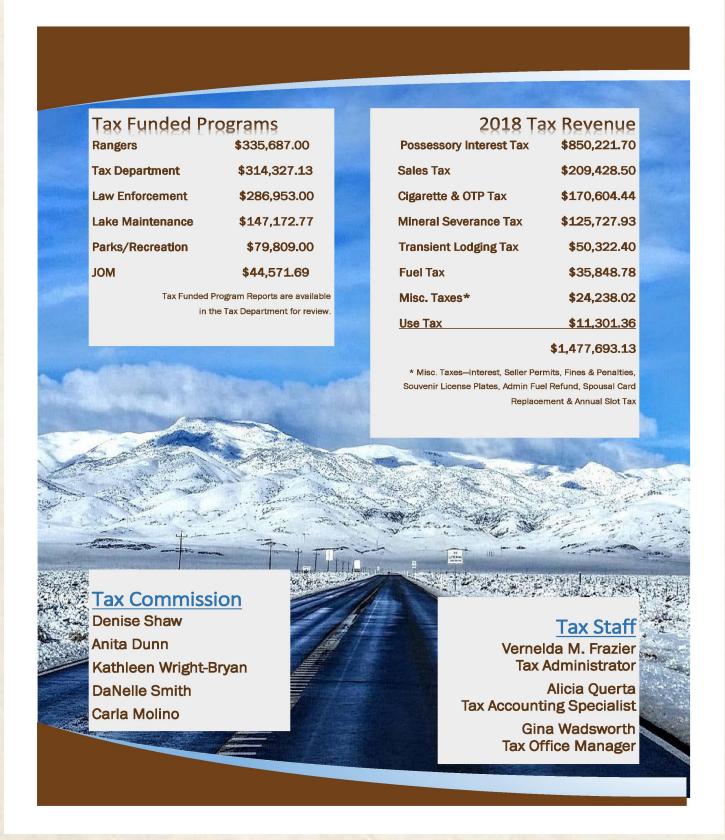

### **2018 Tax Commission Annual Report**

05/31/2109

### Pyramid Lake Tax Code

Adopted by the Pyramid Lake Tribal Council pursuant to Article VI, Section 1 (b) of the Constitution of the Pyramid Lake Paiute Tribe.

The Pyramid Lake Paiute Tribe adopted a Tax Scheme conductive to economic development in the private sector, which at the same time ensures that tax payers who received government services on the Pyramid Lake Paiute Reservation contribute their fair shares.

### **Pyramid Lake Tax Commission**

The Pyramid Lake Tax Commission consists of five appointed Tax Commissioners who serve three year staggered terms. The Tax Commission is vested with powers to adopt rules and regulations necessary to implement the Pyramid Lake Tribal Tax Code, recommend to Tribal Council taxes to be levied, oversee and appoint Tax staff, to adhere to all procedures, rules and regulation of the Pyramid Lake Tax Code.

The Tax Department consists of a Tax Administrator, Tax Accounting Specialist, Tax Office Manager and a Tax Clerk. Their duties are to oversee the general assessment, levy and collection of taxes in accordance with the Tax Code and all rules and regulations that are in place on the Pyramid Lake Reservation.

The Tax Department collects Tax Revenue in one year and the Tribal Council allocates to tribal departments the following year. The Tribal programs that receive tax funds use it to support the tribal membership, the tax payers and all visitors on the Pyramid Lake Paiute Reservation.

#### Pyramid Lake Tax Commission Mission Statement

Dedicated to serve the Community and Businesses by administering the Tax Code of the Pyramid Lake Paiute Tribe with integrity, efficiency, and consistency. As well as maintaining consensual relationships with the tax payers and community.