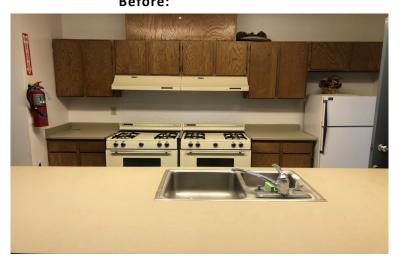

ing, starting in July 2020, the Pyramid Lake Paiute Tribe, with the assistance of Pyramid Lake Housing Authority Staff, was able to begin much needed repairs to our community buildings and add improvements to those that needed expansion.

From the Pyramid Lake Housing Authority, their team was able to work on converting the NEVCO building in Wadsworth to a working food bank for the community. Two daycare buildings were added to the current facilities in Nixon and Wadsworth. The renovation of Sutcliffe Learning Center included new windows, kitchen, new building paint, new floors, fan and ceiling work. Much of this work will be completed by March 2021.



Early work of converting the **NEVCO** building in Wadsworth to a food bank

Sutcliffe Community Building Kitchen, January 2021

Before:



After:



#### **Sutcliffe Community Building—Before and After**













#### Wadsworth Daycare —Before and After









Located just behind the Renegade Radio Station, the new addition to the Wadsworth Daycare building will include installation of ramps and steps.

#### **NEVCO** Building—Before and After















January 16, 2021—Nevada Fish Reports 20 lb, 35 in., caught by Brian.



Randal Henry, 10 + lbs



Bill Pollard



January 4, 2021—CUTTHROAT! Angler Chronicles friends, Steve Duncan Bugman, Rick Kizzee, Judith Palma, JoJo, and Chad Gierlich (Hookup Baits), had another great trip to Pyramid Lake in Nevada. Largest Cutthroat Trout for Steve was 14.8 pounds. Plenty of fish caught for the group. Well done!

#### **Autumn Henry with Bernie Sanders (jokes!)**