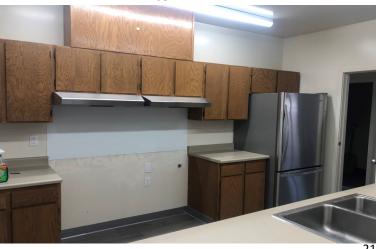

ing in July 2020, the Pyramid Lake Paiute Tribe, with the assistance of Pyramid Lake Housing Authority Staff, was able to begin much needed repairs to our community buildings and add improvements to those that needed expansion.

From the Pyramid Lake Housing Authority, their team was able to work on converting the NEVCO building in Wadsworth to a working food bank for the community. Two daycare buildings were added to the current facilities in Nixon and Wadsworth. The renovation of Sutcliffe Learning Center included new windows, kitchen, new building paint, new floors, fan and ceiling work. Much of this work will be completed by March 2021.



Early work of converting the **NEVCO** building in Wadsworth to a food bank

Sutcliffe Community Building Kitchen, January 2021

Before:



After:



#### **Sutcliffe Community Building—Before and After**













#### Wadsworth Daycare —Before and After









Located just behind the Renegade Radio Station, the new addition to the Wadsworth Daycare building will include installation of ramps and steps.

#### **NEVCO** Building—Before and After















January 16, 2021—Nevada Fish Reports 20 lb, 35 in., caught by Brian.



Randal Henry, 10 + lbs



Bill Pollard



January 4, 2021—CUTTHROAT! Angler Chronicles friends, Steve Duncan Bugman, Rick Kizzee, Judith Palma, JoJo, and Chad Gierlich (Hookup Baits), had another great trip to Pyramid Lake in Nevada. Largest Cutthroat Trout for Steve was 14.8 pounds. Plenty of fish caught for the group. Well done!

#### **Autumn Henry with Bernie Sanders (jokes!)**