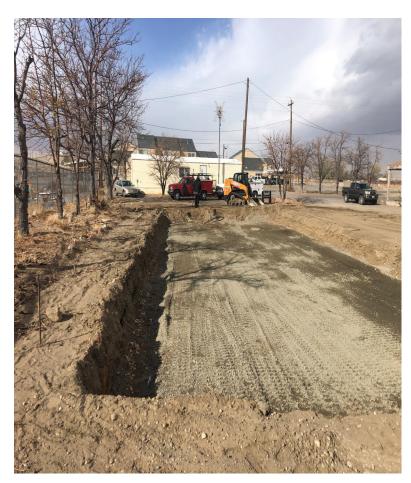

#### Congratulations, newly elected Pyramid Lake Tribal Chair, Vice-Chair, and Councilmembers!

**Natalia Gonzales, Tribal Council** 

Chairwoman Janet Davis, and William Miller, Tribal Council

"Tribal Membership, thank you for electing me as your council member. One of my personal goals is to learn as much as I can from each community so that I have a solid foundation and understanding of your community needs. Moreover, to gain the support of the membership, and to participate in events and activities on the reservation. We cannot accomplish things without your assistance. Lastly, I am happy to see the Sutcliffe community building will be up and running this year. I am excited! Again, I thank you for electing me as your newly elected tribal council member." James Phoenix