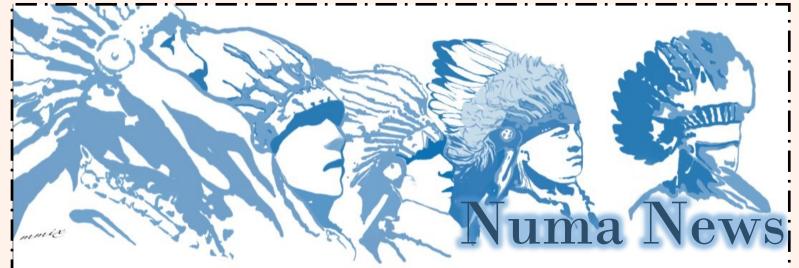

anuary 2021

From top left: Steven Wadsworth, Vice-Chair; Janet Davis, Chairwoman; James Phoenix, Councilmember; Nathan Dunn, Councilmember, and Natalia Gonzales, Councilmember. (Not Pictured) Harriet Brady, Council, Edward Ely III, Council

With the beginning of 2021, the Pyramid Lake Paiute Tribe has sworn in Janet Davis as chairwoman, the second woman to ever serve as head chair to the Pyramid Lake Paiute Tribal council. Steven Wadsworth, who had previously served on council, has been elected as Vice Chairman. Nathan Dunn, Natalia Gonzales, Harriet Brady, Ed Ely III, and James Phoenix serve now as councilmembers. For a full listing of the Pyramid lake Tribal Council, please see page 2.